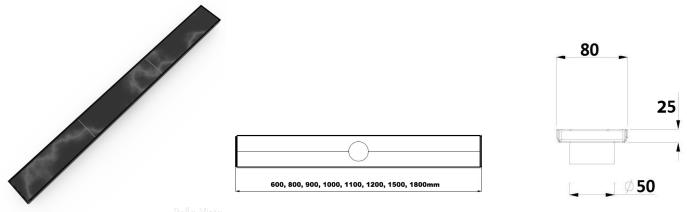

## Specifications:

| Style       | Tile Insert 600mm Shower Grate                                          |
|-------------|-------------------------------------------------------------------------|
| Material    | 304 Grade stainless steel                                               |
| Finish      | Electrostatic black finish                                              |
| Dimensions  | 600mm (l) x 80mm (w) x 25mm (d)*                                        |
| Outlet Size | 50mm                                                                    |
| Details     | Suitable for commercial and residential                                 |
|             | Interchangeable grate covers                                            |
|             | Watermark approved                                                      |
|             | Available in 600, 800, 900, 1000, 1100, 1200, 1500 and 1800mm<br>length |
|             | * Depth is for drain body and does not include outlet                   |
| Warranty    | 12-month warranty (refer to <u>bella-vista.net.au</u> for details)      |