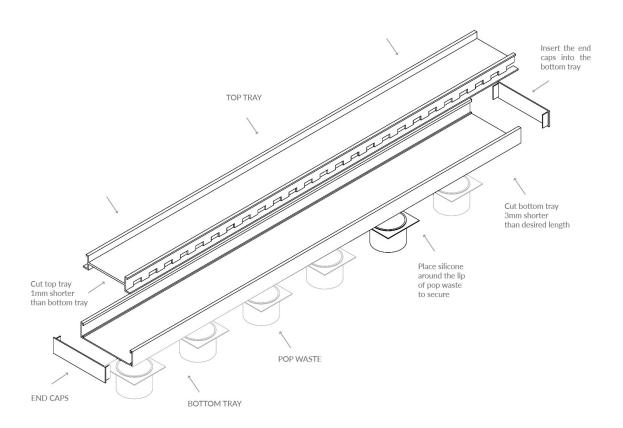

## **CUTTING INSTRUCTIONS AND INSTALLATION**

For ease of cutting Lauxes grates, we recommend using a compound mitre saw fitted with a multi-material cutting blade 80 tooth or more. We also recommend using a Lauxes TCT hole saw to drill the hole for the waste outlet.

- 1. Cut the bottom tray 3mm shorter than desired length to allow end caps to be fitted.
- 2. Cut the top grate 1mm shorter than the bottom tray to allow for easy roll-in of top grate and tidy fit.

- 3. Using a suitable size Lauxes hole saw for your pop waste, drill out the hole at the required position to align with the waste pipe in the floor.
- 4. Insert the end caps into bottom tray and secure with a bead of silicone on the outside of tray.
- 5. Place silicone around the lip of the pop waste and secure to the underside of bottom tray at the recently drilled hole.
- \* During installation use a template to ensure the grate does not come in contact with any wet cement based products.