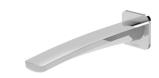

# **MEKKO** MEKKO WALL BASIN OUTLET 200MM







#### **AVAILABLE IN**



## Nickel

Matte Black Gun Metal

### INFORMATION

**Temperature Rating** 1 - 75°C

**Pressure Rating** 150 - 500kPa



### MAINTENANCE AND CARE:

- All surfaces should be cleaned with mild liquid detergent or soap and water.
- Do not use cream cleaners or citrus based cleaning products, as they are abrasive.
- Use of unsuitable cleaning agents may damage the surface.
- Any damage caused in this way will not be covered by warranty.

Please visit https://www.phoenixtapware.com.au/warranty to view the full warranty



While we aim to ensure the specifications shown are correct at time of printing, Phoenix Tapware reserves the right to make modifications without prior notice. Always use the physical product measurements for mark-ups and roughing-in as the line dra