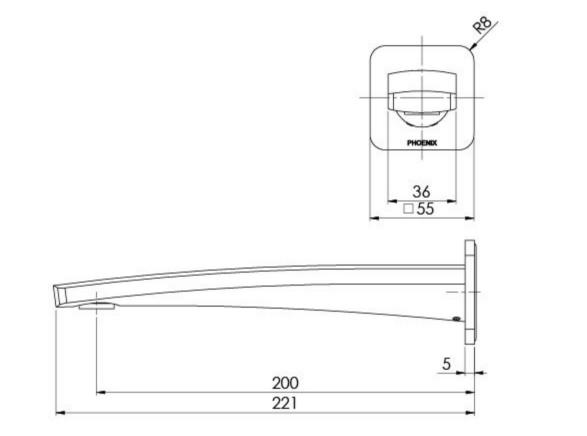

# **MEKKO** MEKKO WALL BASIN OUTLET 200MM

Please visit https://www.phoenixtapware.com.au/warranty to view the full warranty

While we aim to ensure the specifications shown are correct at time of printing, Phoenix Tapware reserves the right to make modifications without prior notice. Always use the physical product measurements for mark-ups and roughing-in as the line drawing shown may differ from the actual product over time. All measurements are shown in millimetres. Colours may vary from image shown.