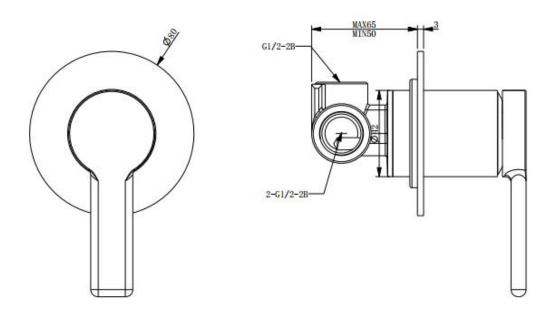

| SPECIFICATIONS |                         |
|----------------|-------------------------|
|                |                         |
| SKU            | 1243809                 |
|                |                         |
| CARTRIDGE      | Flühs - Germany         |
|                |                         |
| AERATOR        | Neoperl - Germany       |
|                |                         |
| HOSE           | Neoperl - Germany       |
|                |                         |
| WATER PRESSURE | Minimum Pressure 150KPA |
|                | Maximum Pressure 500KPA |
|                |                         |
| WARRANTY       | Cartridge: 25 Yrs       |
|                | Labour: 2 Yrs           |

Disclaimer: All products must be installed by Australia licensed plumber or r