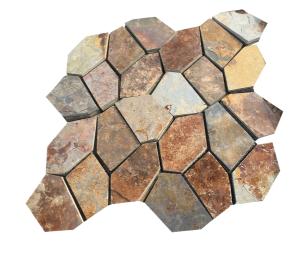

## FLAGSTONE SLATE NATURAL PRODUCT CRAZYPAVE RUSSET STRUCTURED MOSAIC (CRATE 5M2)

#### 1292323 | 715x510mm

| Range Name                   | Flagstone  |
|------------------------------|------------|
| Colour                       | Russet     |
| Surface Finish               | Split      |
| Country of Origin            | CHN        |
| Undulation                   | Structured |
| Slip Rating                  | NA         |
| Tile Type                    | Stone      |
| Tile Thickness               | 20mm       |
| Edge                         | NA         |
| Pieces Per Pack              | 1          |
| Pieces Per Sqm               | 0.2        |
| Weight Per Sqm               | 43kg       |
| Wet Barefoot Ramp Test       | NA         |
| % Crystalline Silica Content | 0.4        |
|                              |            |