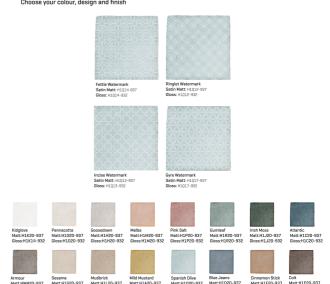

#### SILHOUETTE STRUCTURED DÉCOR TILE

#### 1258170 | 130x130mm

| 1200170 100010011111         |              |
|------------------------------|--------------|
| Range Name                   | Silhouette   |
| Colour                       | Multicolour  |
| Surface Finish               | Various      |
| Country of Origin            | AUS          |
| Undulation                   | Structured   |
| Wear Rating                  | 0            |
| Slip Rating                  | NA           |
| Variation                    | V3           |
| Tile Type                    | Double Fired |
| Tile Thickness               | 7mm          |
| Edge                         | Pressed      |
| Number of Faces              | 16           |
| Pieces Per Pack              | 60           |
| Pieces Per Sqm               | 59.17        |
| Weight Per Sqm               | 15.38kg      |
| Wet Barefoot Ramp Test       | NA           |
| Light Reflectance Value      | NA           |
| % Crystalline Silica Content | 16.8%        |
| Porosity                     | > 10%        |
|                              |              |

### SILHOUETTE 130X130