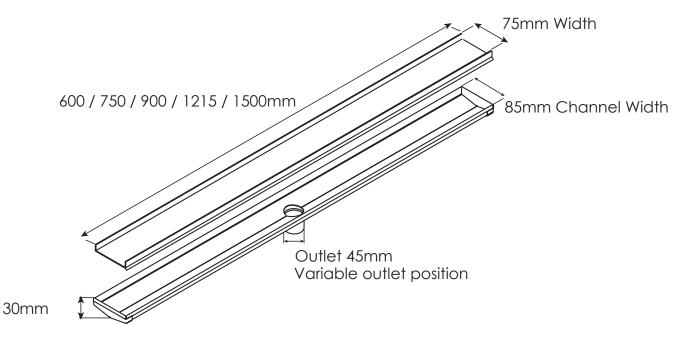

## **CHANNEL DRAIN TILE INSERT 75MM OUTLET 45MM**

| CODE                          | FINISH                              | LENGTH                  |
|-------------------------------|-------------------------------------|-------------------------|
| 1004662                       | Stainless Steel                     | 600MM                   |
| 1004666                       | Stainless Steel                     | 750MM                   |
| 1004670                       | Stainless Steel                     | 900MM                   |
| 1004674                       | Stainless Steel                     | 1215MM                  |
| 1004678                       | Stainless Steel                     | 1500MM                  |
|                               |                                     |                         |
| CODE                          | FINISH                              | LENGTH                  |
| CODE<br>1004687               | FINISH  Matte Black                 | 600MM                   |
|                               | I —                                 |                         |
| 1004687                       | Matte Black                         | 600MM                   |
| 1004687                       | Matte Black Matte Black             | 600MM<br>750MM          |
| 1004687<br>1004691<br>1004695 | Matte Black Matte Black Matte Black | 600MM<br>750MM<br>900MM |