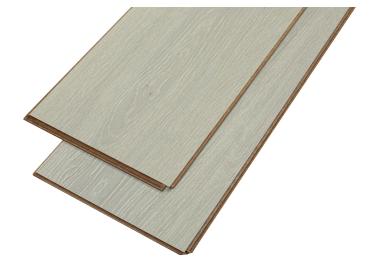

## FOREST OAK LAGOON ALL EMBOSSED LAMINATE **MATT**

#### 1261032 | 1215x195mm

| Range Name             | Forest     |
|------------------------|------------|
| Colour Group           | Oak Lagoon |
| Material Type          | Laminate   |
| Edge Type              | Waxed Edge |
| Surface Finish         | Matt       |
| Joining Method         | Click      |
| Exclusive to Beaumonts | Yes        |
| Country of Origin      | CHN        |
| Wear Layer Thickness   | AC3mm      |
| Slip Rating            |            |
| Thickness              | 8mm        |
| Number of Faces        | 6          |
| Pieces Per Sqm         | 4.22       |
| Pieces Per Pack        | 8          |
| Weight Per Pack        | 12.96kg    |
|                        |            |