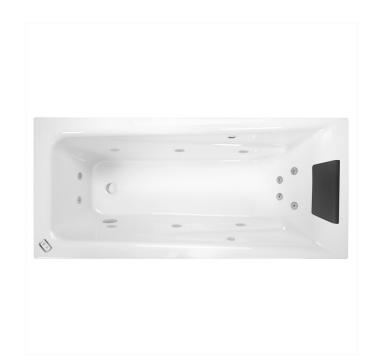

## MERRICA SPA BATH ACRYLIC 1653 12 JETS GLOSS

WHITE

105543 | 723x1653mm Range Name Merrica Colour Surface Finish Country of Origin Tile Undulation Wear Rating Slip Rating Variation Tile Type Tile Thickness mm Edge Number of Faces Pieces Per Pack Pieces Per Sqm Weight Per Sqm Wet Barefoot Ramp Test Light Reflectance Value