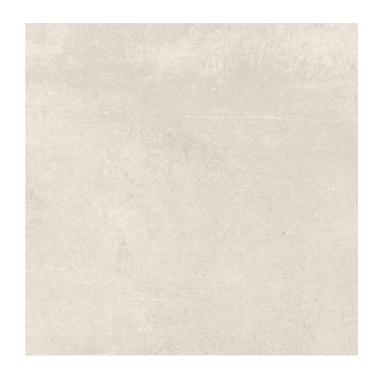

#### BELGA IVORY TEXTURED TILE

#### 1295134 | 300x300mm

| Range Name                   | Belga        |
|------------------------------|--------------|
| Colour                       | Ivory        |
| Surface Finish               | Textured     |
| Exclusive to Beaumonts       | Yes          |
| Country of Origin            | AUS          |
| Undulation                   | Flat         |
| Wear Rating                  | 4            |
| Slip Rating                  | P3           |
| Variation                    | V2           |
| Tile Type                    | GL-Vit       |
| Tile Thickness               | 6.5mm        |
| Edge                         | Pressed      |
| Number of Faces              | 32           |
| Pieces Per Pack              | 22           |
| Pieces Per Sqm               | 11.11        |
| Weight Per Sqm               | 14.44kg      |
| Wet Barefoot Ramp Test       |              |
| Light Reflectance Value      |              |
| % Crystalline Silica Content | 15-25%       |
| Porosity                     | > 0.5% <= 3% |
|                              |              |