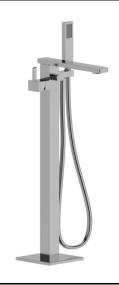

## Available In

BEAUMONTS

BN 1251312 Brushed Nickel

| SPECIFICATIONS |                                                                     |
|----------------|---------------------------------------------------------------------|
| SKU            | 1251312 / Platz Floor Mounted Bath Mixer w<br>Shower Brushed Nickel |
| WELS Info      | S15184, 3Star / 9.0L                                                |
| Aerator & Hose | 1.5M Dural Hose                                                     |
| Water Pressure | Minimum Pressure 150KPA                                             |
|                | Maximum Pressure 500KPA                                             |
| Warranty       | Cartridge: 25 Yrs                                                   |
|                | Labour: 2 Yrs                                                       |