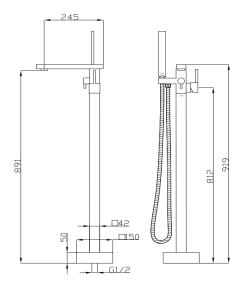

## Available In

BEAUMONTS

BN 1251312 Brushed Nickel

| SPECIFICATIONS |                                                                     |
|----------------|---------------------------------------------------------------------|
| SKU            | 1251312 / Platz Floor Mounted Bath Mixer w<br>Shower Brushed Nickel |
| WELS Info      | S15184, 3Star / 9.0L                                                |
| Aerator & Hose | 1.5M Dural Hose                                                     |
| Water Pressure | Minimum Pressure 150KPA                                             |
|                | Maximum Pressure 500KPA                                             |
| Warranty       | Cartridge: 25 Yrs                                                   |
|                | Labour: 2 Yrs                                                       |