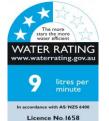

## Available In

BEAUMONTS

BN 1251312 Brushed Nickel

| SPECIFICATIONS |                                                                     |
|----------------|---------------------------------------------------------------------|
| SKU            | 1251312 / Platz Floor Mounted Bath Mixer w<br>Shower Brushed Nickel |
| WELS Info      | S15184, 3Star / 9.0L                                                |
| Aerator & Hose | 1.5M Dural Hose                                                     |
| Water Pressure | Minimum Pressure 150KPA                                             |
|                | Maximum Pressure 500KPA                                             |
| Warranty       | Cartridge: 25 Yrs                                                   |
|                | Labour: 2 Yrs                                                       |