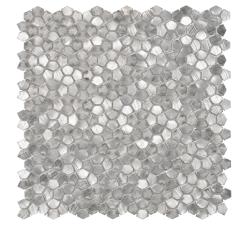

#### **GRAVITON SILVER GLOSS MOSAIC**

## 1263429 | 307x304mm

| Range Name                      | Graviton   |
|---------------------------------|------------|
| Colour                          | Silver     |
| Surface Finish                  | Gloss      |
| Country of Origin               | CHN        |
| Undulation                      | Structured |
| Slip Rating                     | NA         |
| Tile Type                       | Metal      |
| Tile Thickness                  | 1.5mm      |
| Edge                            | Pressed    |
| Pieces Per Pack                 | 30         |
| Pieces Per Sqm                  | 10.71      |
| Weight Per Sqm                  | 4.5kg      |
| Wet Barefoot Ramp Test          | NA         |
| % Crystalline Silica Content 0% |            |