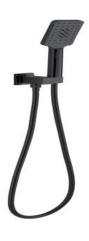

## Available In

- C 1251316 Chrome
- B 1251317 Matt Black
- BN 1251318 Brushed Nickel
- BGM 1251319 Brushed Gun Metal

| SPECIFICATIONS |                                                         |
|----------------|---------------------------------------------------------|
| SKU            | 1251319/Platz Hand Shower on Elbow Brushed<br>Gun Metal |
| WELS Info      | S13243, 4Star /7.5L                                     |
| Aerator & Hose | 1.5M Dural Hose                                         |
| Water Pressure | Minimum Pressure 150KPA  Maximum Pressure 500KPA        |
| Warranty       | Parts: 25 Yrs Labour: 2 Yrs                             |