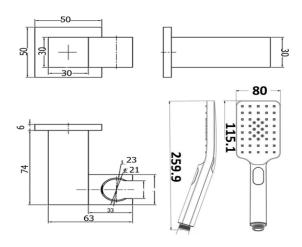

## Available In

- C 1251316 Chrome
- B 1251317 Matt Black
- BN 1251318 Brushed Nickel
- BGM 1251319 Brushed Gun Metal

| SPECIFICATIONS |                                                         |
|----------------|---------------------------------------------------------|
| SKU            | 1251319/Platz Hand Shower on Elbow Brushed<br>Gun Metal |
| WELS Info      | S13243, 4Star /7.5L                                     |
| Aerator & Hose | 1.5M Dural Hose                                         |
| Water Pressure | Minimum Pressure 150KPA  Maximum Pressure 500KPA        |
| Warranty       | Parts: 25 Yrs Labour: 2 Yrs                             |