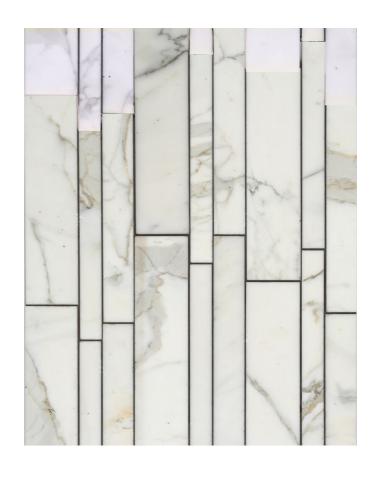

## CALACATTA CULTURE BRICK MOSAIC

165410 | 376x300mm

| Range Name                   |                   |
|------------------------------|-------------------|
| Colour                       |                   |
| Surface Finish               | Polished Unsealed |
| Country of Origin            | CHN               |
| Undulation                   | Flat              |
| Slip Rating                  | No Classification |
| Variation                    |                   |
| Tile Type                    | No Classification |
| Tile Thickness               | 8mm               |
| Edge                         | No Classification |
| Number of Faces              |                   |
| Pieces Per Pack              |                   |
| Pieces Per Sqm               |                   |
| Weight Per Sqm               |                   |
| Wet Barefoot Ramp Test       | NA                |
| Light Reflectance Value      |                   |
| % Crystalline Silica Content | i                 |
| Porosity                     |                   |