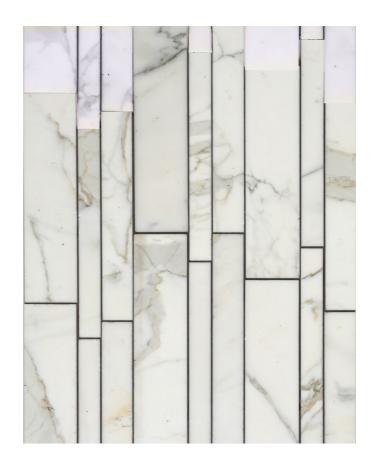

## CALACATTA CULTURE BRICK MOSAIC

165410 | 376x300mm

| Colour                 |                   |
|------------------------|-------------------|
| Surface Finish         | Polished Unsealed |
| Country of Origin      | CHN               |
| Undulation             | Flat              |
| Slip Rating            | No Classification |
| Tile Type              | No Classification |
| Tile Thickness         | 8mm               |
| Edge                   | No Classification |
| Wet Barefoot Ramp Test | NA                |