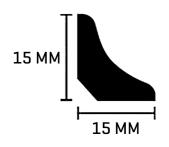

## SCOTIA DESOTO 15X2400 CONCAVED

12522690x0mmRange NameScotiaColourColourCountry of OriginAUSTile TypeTile ThicknessOmm% Crystalline Silica Content

Details are correct at the time of printing, however we reserve the right to correct any error which may occur from time to time. Please refer to your Beaumonts specialist to confirm all details and product availability.