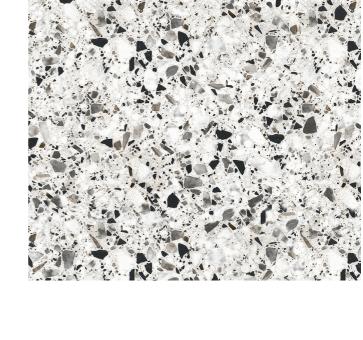

## SPARKED MULTICOLOUR MATT TILE

1259399 | 300x300mm

| Range Name                   | Sparked     |
|------------------------------|-------------|
| Colour                       | Multicolour |
| Surface Finish               | Matt        |
| Exclusive to Beaumonts       | Yes         |
| Country of Origin            | CHN         |
| Undulation                   | Flat        |
| Wear Rating                  | 3           |
| Slip Rating                  |             |
| Variation                    | V2          |
| Tile Type                    | Monocottura |
| Tile Thickness               | 8.5mm       |
| Edge                         | Pressed     |
| Number of Faces              | 4           |
| Pieces Per Pack              | 12          |
| Pieces Per Sqm               | 11.11       |
| Weight Per Sqm               | 16.67kg     |
| Wet Barefoot Ramp Test       | NA          |
| Light Reflectance Value      | NA          |
| % Crystalline Silica Content | 32.0%       |
| Porosity                     | > 3% <= 6%  |
|                              |             |