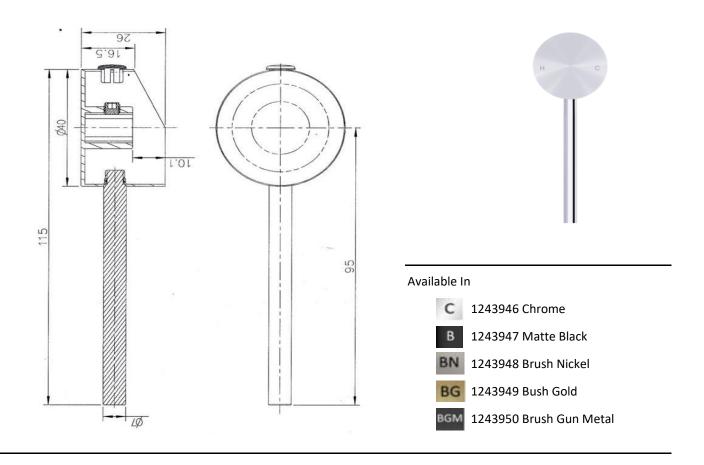

| SPEC | IFIC | CAT | ION | IS |
|------|------|-----|-----|----|
|------|------|-----|-----|----|

| SKU      | 1243946/Misha Basin Mixer Textured Handle Only |
|----------|------------------------------------------------|
|          |                                                |
| Material | 304 Stainless Steel                            |
|          |                                                |
| Feature  | Textured                                       |
|          |                                                |
| Warranty | 25 Yrs Parts Replacement                       |