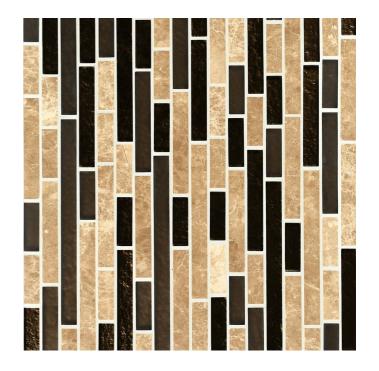

## **NEW DUBAI MOSAIC**

165818 | 300x300mm

| Colour                 |                   |
|------------------------|-------------------|
| Surface Finish         | Various           |
| Country of Origin      | CHN               |
| Undulation             | Flat              |
| Slip Rating            | No Classification |
| Tile Type              | No Classification |
| Tile Thickness         | 8mm               |
| Edge                   | No Classification |
| Wet Barefoot Ramp Test | NA                |
|                        |                   |