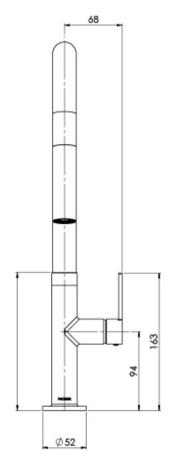

# **LEXI MKII**

### LEXI MKII PULL OUT SINK MIXER







## **SPECIFICATIONS**



#### **AVAILABLE IN**







123-7105-00 Chrome

Brushed Nickel

123-7105-40 123-7105-10 Matte Black

#### **INFORMATION**

Temperature Rating 1 - 75°C

Pressure Rating 150 - 500kPa





#### MAINTENANCE AND CARE:

- All surfaces should be cleaned with mild liquid detergent or soap
- Do not use cream cleaners or citrus based cleaning products, as they
- Use of unsuitable cleaning agents may damage the surface.
- Any damage caused in this way will not be covered by warranty.

Please visit https://www.phoenixtapware.com.au/warranty to view the full warranty