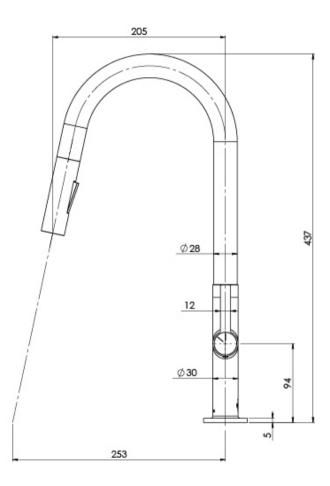

# **LEXI MKII**

### LEXI MKII PULL OUT SINK MIXER







## **SPECIFICATIONS**



#### **AVAILABLE IN**







123-7105-00 Chrome

Brushed Nickel

123-7105-40 123-7105-10 Matte Black

#### **INFORMATION**

Temperature Rating 1 - 75°C

Pressure Rating 150 - 500kPa





#### MAINTENANCE AND CARE:

- All surfaces should be cleaned with mild liquid detergent or soap
- Do not use cream cleaners or citrus based cleaning products, as they
- Use of unsuitable cleaning agents may damage the surface.
- Any damage caused in this way will not be covered by warranty.

Please visit https://www.phoenixtapware.com.au/warranty to view the full warranty