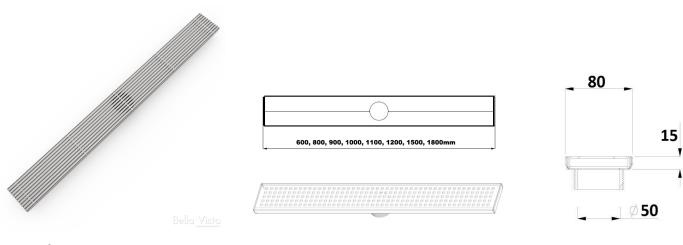

## Specifications:

| Style       | Linear Pattern 1500mm Shower Grate                                   |
|-------------|----------------------------------------------------------------------|
| Material    | 304 Grade stainless steel                                            |
| Finish      | Stainless Steel                                                      |
| Dimensions  | 1500mm (l) x 80mm (w) x 15mm (d)*                                    |
| Outlet Size | 50mm                                                                 |
| Details     | Suitable for commercial and residential                              |
|             | Interchangeable grate covers                                         |
|             | Watermark approved                                                   |
|             | Available in 600, 800, 900, 1000, 1100, 1200, 1500 and 1800mm length |
|             | * Depth is for drain body and does not include outlet                |
| Warranty    | 25-year warranty (refer to bella-vista.net.au for details)           |