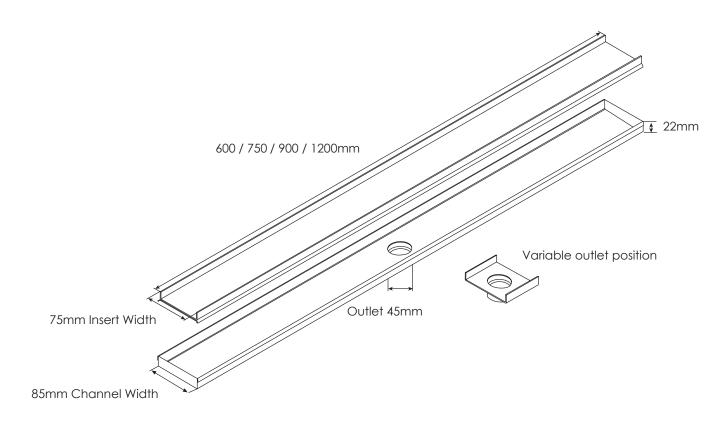

## CHANNEL DRAIN TILE INSERT 75MM OUTLET 45MM

| CODE    | FINISH          | LENGTH |
|---------|-----------------|--------|
| 1008892 | Stainless Steel | 600MM  |
| 1008898 | Stainless Steel | 750MM  |
| 1008904 | Stainless Steel | 900MM  |
| 1008910 | Stainless Steel | 1200MM |