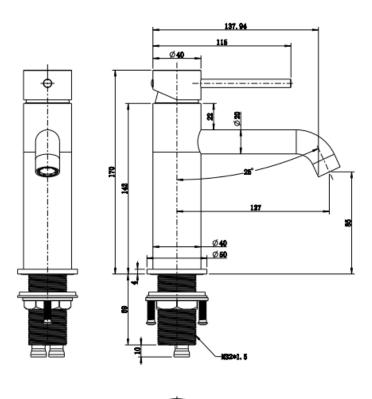

## **SPECIFICATIONS**

| SKU            | 1243729                 |
|----------------|-------------------------|
|                |                         |
| CARTRIDGE      | Flühs - Germany         |
|                |                         |
| AERATOR        | Neoperl - Germany       |
|                |                         |
| HOSE           | Neoperl - Germany       |
|                |                         |
| WATER PRESSURE | Minimum Pressure 150KPA |
|                | Maximum Pressure 500KPA |
|                |                         |
| WARRANTY       | Cartridge: 25 Yrs       |
|                | Labour: 2 Yrs           |