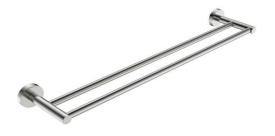

BGM 1251276 Brushed Gun Metal

| SPECIFICATIONS |                                                     |
|----------------|-----------------------------------------------------|
| SKU            | 1251274 /Misha Double Towel Rail 750 Brushed Nickel |
| Material       | Brass                                               |
| Warranty       | 25 Yrs Parts Replacement                            |