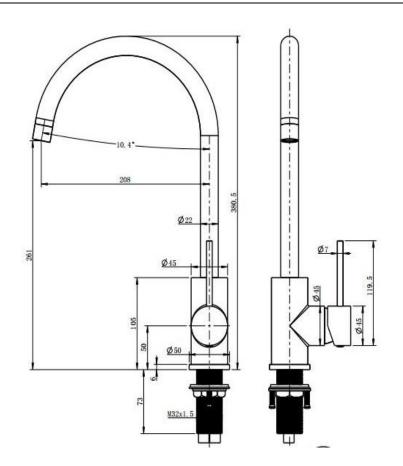

## **SPECIFICATIONS**

| SKU            | 1243724                 |
|----------------|-------------------------|
|                |                         |
| CARTRIDGE      | Flühs - Germany         |
|                |                         |
| AERATOR        | Neoperl - Germany       |
|                |                         |
| HOSE           | Neoperl - Germany       |
|                |                         |
| WATER PRESSURE | Minimum Pressure 150KPA |
|                | Maximum Pressure 500KPA |
|                |                         |
| WARRANTY       | Cartridge: 25 Yrs       |
|                | Labour: 2 Yrs           |

Disclaimer: All products must be installed by Australia licensed plumber or registered trade person. The manufacture reserves the right to vary