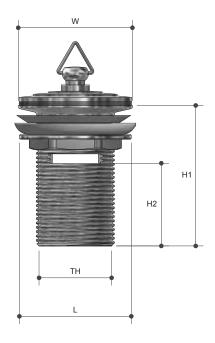

#### Sizing Chart (MM)

|       | L  | H1 | H2 | W  | TH       | SIZE        |
|-------|----|----|----|----|----------|-------------|
| T323B | 60 | 75 | 45 | 60 | G 1 1/4" | 32MM X 75MM |
| T363B | 70 | 75 | 45 | 65 | G 1 1/2" | 40MM X 75MM |