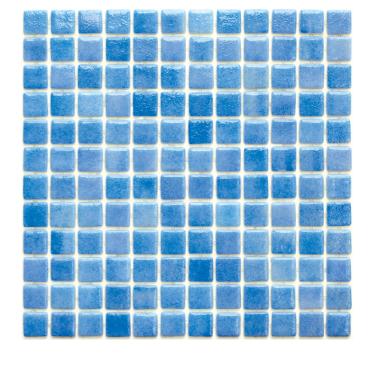

## BORA-BORA PACIFIC BLUE GLASS NATURAL PRODUCT GLOSS MOSAIC

#### 1296734 | 515x325mm

| Range Name                  | Bora-Bora    |
|-----------------------------|--------------|
| Colour                      | Pacific Blue |
| Surface Finish              | Gloss        |
| Exclusive to Beaumonts      | Yes          |
| Country of Origin           | TUR          |
| Undulation                  | Flat         |
| Slip Rating                 | NA           |
| Tile Type                   | Glass        |
| Tile Thickness              | 5.5mm        |
| Edge                        | Pressed      |
| Pieces Per Pack             | 12           |
| Pieces Per Sqm              | 6            |
| Weight Per Sqm              | 10.5kg       |
| Wet Barefoot Ramp Test      | NA           |
| % Crystalline Silica Conter | nt 0.0%      |