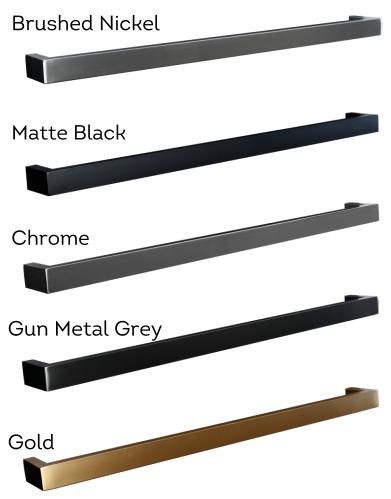

## **SPECIFICATIONS**

| Recommended Use:Dom    | estic, Hotel & Commercial |
|------------------------|---------------------------|
| Material:              | Stainless Steel           |
| Options:               | Hardwired                 |
| Heating Method:        | Dry Element               |
| Power Entry:           | •                         |
| Voltage:               | •                         |
| Wattage:               |                           |
|                        | 22 Watts (Matte Black)    |
| IP Rating:             | IP55                      |
| Transformer:           | 75W (supplied seperately) |
| Wall Switch:           |                           |
| WARRANTY               |                           |
| Warranty Domestic Use: | 5 Years                   |