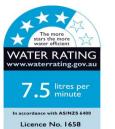

## **SPECIFICATIONS**

| SKU            | 1244695/Lina Rail Shower                         |
|----------------|--------------------------------------------------|
| WELS Info      | S16609, 4Star / 7.5L                             |
| Aerator & Hose | 1.5M Dural Hose                                  |
| Water Pressure | Minimum Pressure 150KPA  Maximum Pressure 500KPA |
| Warranty       | Cartridge: 25 Yrs Labour: 2 Yrs                  |