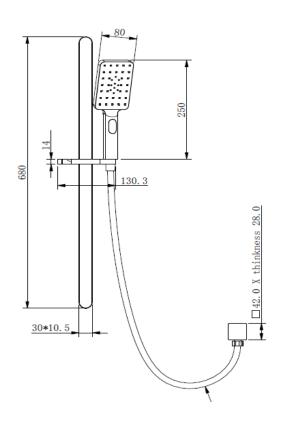

## **SPECIFICATIONS**

| SKU            | 1244695/Lina Rail Shower                         |
|----------------|--------------------------------------------------|
| WELS Info      | S16609, 4Star / 7.5L                             |
| Aerator & Hose | 1.5M Dural Hose                                  |
| Water Pressure | Minimum Pressure 150KPA  Maximum Pressure 500KPA |
| Warranty       | Cartridge: 25 Yrs Labour: 2 Yrs                  |