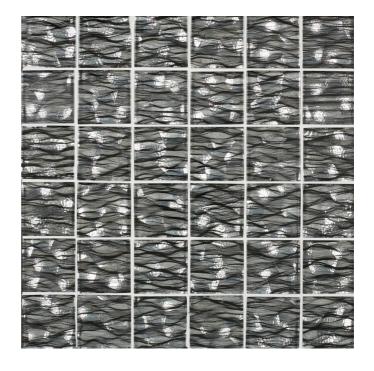

## TURRETELLA BLACK & WHITE MOSAIC

208831 | 300x300mm

| Colour                 |                   |
|------------------------|-------------------|
| Surface Finish         | Gloss             |
| Country of Origin      | CHN               |
| Undulation             | Flat              |
| Slip Rating            | No Classification |
| Tile Type              | No Classification |
| Tile Thickness         | 8mm               |
| Edge                   | No Classification |
| Pieces Per Pack        | 11                |
| Wet Barefoot Ramp Test | NA                |
|                        |                   |