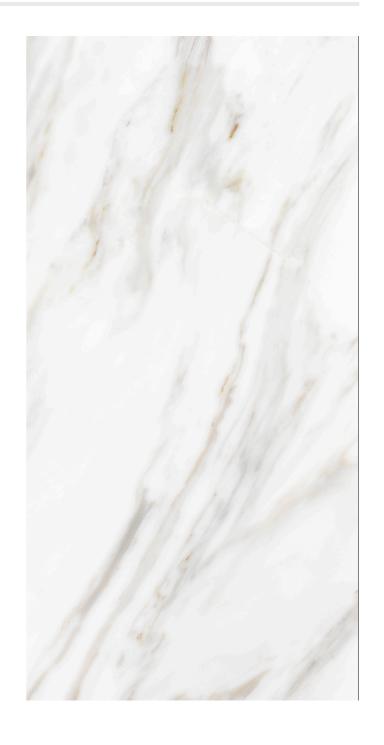

## BORA CARRARA GOLD POLISHED TILE

1245225 | 600x298mm

| 12 10220   000X27011111      |                   |
|------------------------------|-------------------|
| Range Name                   | Bora              |
| Colour                       | Gold              |
| Surface Finish               | Polished          |
| Exclusive to Beaumonts       | Yes               |
| Country of Origin            | CHN               |
| Undulation                   | Flat              |
| Wear Rating                  | 3                 |
| Slip Rating                  |                   |
| Variation                    | V3                |
| Tile Type                    | GL-Porc           |
| Tile Thickness               | 9.5mm             |
| Edge                         | Rect              |
| Number of Faces              | 18                |
| Pieces Per Pack              | 8                 |
| Pieces Per Sqm               | 5.59              |
| Weight Per Sqm               | 22.37kg           |
| Wet Barefoot Ramp Test       |                   |
| Light Reflectance Value      | No Classification |
| % Crystalline Silica Content | 28.5%             |
| Porosity                     | <= 0.5%           |
|                              |                   |