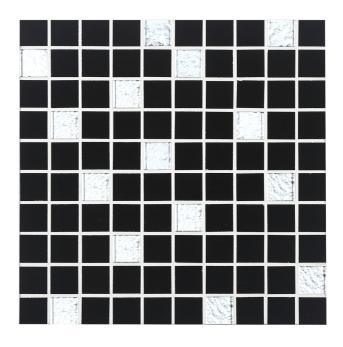

## GALAXY JET BLACK MOSAIC

1007309 | 300x300mm

| 1007309 300x300mm            |                   |
|------------------------------|-------------------|
| Range Name                   |                   |
| Colour                       |                   |
| Surface Finish               | Various           |
| Exclusive to Beaumonts       | Yes               |
| Country of Origin            | CHN               |
| Undulation                   | Flat              |
| Slip Rating                  | No Classification |
| Variation                    |                   |
| Tile Type                    | No Classification |
| Tile Thickness               | 8mm               |
| Edge                         | No Classification |
| Number of Faces              |                   |
| Pieces Per Pack              |                   |
| Pieces Per Sqm               |                   |
| Weight Per Sqm               |                   |
| Wet Barefoot Ramp Test       | NA                |
| Light Reflectance Value      |                   |
| % Crystalline Silica Content |                   |
| Porosity                     |                   |