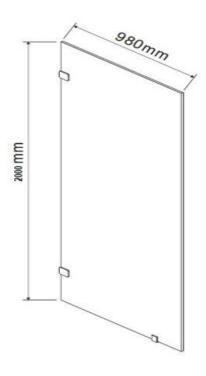

## **SPECIFICATIONS**

| SKU          | 1251284/Misha Single Entry Shower Screen 980X2000 |
|--------------|---------------------------------------------------|
| Material     | 10mm Toughened Glass                              |
| Installation | Shower Shelf Not Required                         |