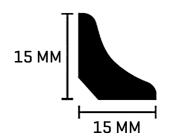

## SCOTIA K7087-3 15X2400 CONCAVED

1252274 | 0x0mm

| Range Name                     | Scotia |
|--------------------------------|--------|
| Colour                         |        |
| Country of Origin              | AUS    |
| Tile Type                      |        |
| Tile Thickness                 | 0mm    |
| % Crystalline Silica Content 0 |        |