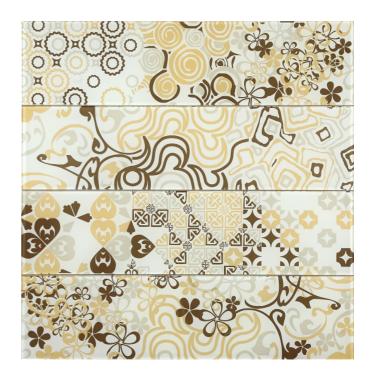

## RENAISSANCE CLASSIC GOLD GLASS

1007349 | 150x600mm

| 1007017 1000000111111       |                   |
|-----------------------------|-------------------|
| Range Name                  |                   |
| Colour                      |                   |
| Surface Finish              | Gloss             |
| Country of Origin           | CHN               |
| Undulation                  | Flat              |
| Slip Rating                 | No Classification |
| Variation                   |                   |
| Tile Type                   | No Classification |
| Tile Thickness              | 8mm               |
| Edge                        | No Classification |
| Number of Faces             |                   |
| Pieces Per Pack             |                   |
| Pieces Per Sqm              |                   |
| Weight Per Sqm              |                   |
| Wet Barefoot Ramp Test      | NA                |
| Light Reflectance Value     |                   |
| % Crystalline Silica Conter | nt                |
| Porosity                    |                   |