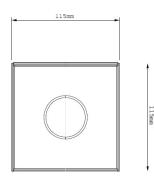

## Specifications:

| Style       | Tile Insert 115x115mm Floor Drain                          |
|-------------|------------------------------------------------------------|
| Material    | 304 Grade stainless steel                                  |
| Finish      | Stainless Steel                                            |
| Dimensions  | 115mm (I) x 115mm (w) x 25mm (d)*                          |
| Outlet Size | 50mm                                                       |
| Details     | Suitable for commercial and residential                    |
|             | Watermark approved                                         |
|             | Also available with 90mm outlet size                       |
|             | * Depth is for drain body and does not include outlet      |
| Warranty    | 25-year warranty (refer to bella-vista.net.au for details) |