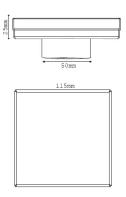

## Specifications:

| Style       | Tile Insert 115x115mm Floor Drain                          |
|-------------|------------------------------------------------------------|
| Material    | 304 Grade stainless steel                                  |
| Finish      | Stainless Steel                                            |
| Dimensions  | 115mm (I) x 115mm (w) x 25mm (d)*                          |
| Outlet Size | 50mm                                                       |
| Details     | Suitable for commercial and residential                    |
|             | Watermark approved                                         |
|             | Also available with 90mm outlet size                       |
|             | * Depth is for drain body and does not include outlet      |
| Warranty    | 25-year warranty (refer to bella-vista.net.au for details) |