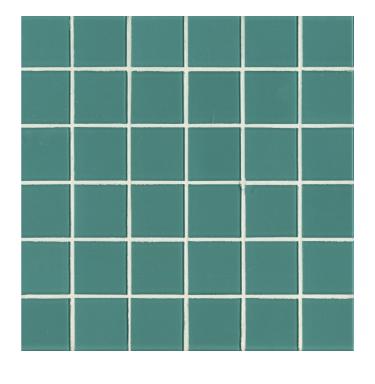

#### ISLAND TUROUOISE GLASS GLOSS MOSAIC

#### 74711 | 300x300mm

| Range Name                  | Island   |
|-----------------------------|----------|
| Colour                      | Turquois |
| Surface Finish              | Gloss    |
| Country of Origin           | CHN      |
| Undulation                  | Flat     |
| Slip Rating                 | NA       |
| Tile Type                   | Glass    |
| Tile Thickness              | 4mm      |
| Edge                        | Pressed  |
| Pieces Per Pack             | 22       |
| Pieces Per Sqm              | 11       |
| Weight Per Sqm              | 9.46kg   |
| Wet Barefoot Ramp Test      | NA       |
| % Crystalline Silica Conter | nt 1.0%  |