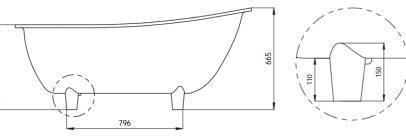

# Free Standing Stone Bath Matte White

Couldn't be better

560

**MATERIAL: KASKADESTONE** 

**FINISH: MATTE** 

**COLOUR: WHITE** 

**DIMENSIONS:** 1620x770x665/560mm

**PACKAGE SIZE:** 1720 x 900 x 740mm

1. DRAWINGS ARE NOT TO SCALE

260

- 2. DIMENSIONS ARE IN MILLIMETERS
- 3. AS ALL KASKADE PRODUCTS ARE HAND FINISHED A  $\pm\,5$ MM TOLERANCE IS ALLOWED