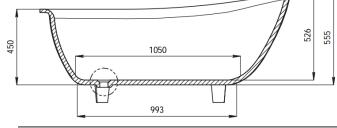

# Free Standing Stone Bath Matte White

Couldn't be better

560

**MATERIAL: KASKADESTONE** 

**FINISH: MATTE** 

**COLOUR: WHITE** 

**DIMENSIONS:** 1620x770x665/560mm

**PACKAGE SIZE:** 1720 x 900 x 740mm

1. DRAWINGS ARE NOT TO SCALE

260

- 2. DIMENSIONS ARE IN MILLIMETERS
- 3. AS ALL KASKADE PRODUCTS ARE HAND FINISHED A  $\pm\,5$ MM TOLERANCE IS ALLOWED