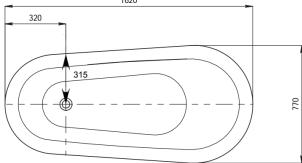

# Free Standing Stone Bath Matte White

Couldn't be better

560

**MATERIAL: KASKADESTONE** 

**FINISH: MATTE** 

**COLOUR: WHITE** 

**DIMENSIONS:** 1620x770x665/560mm

**PACKAGE SIZE:** 1720 x 900 x 740mm

1. DRAWINGS ARE NOT TO SCALE

260

- 2. DIMENSIONS ARE IN MILLIMETERS
- 3. AS ALL KASKADE PRODUCTS ARE HAND FINISHED A  $\pm\,5$ MM TOLERANCE IS ALLOWED