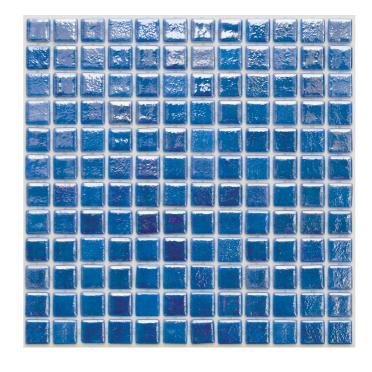

# BARCELONA VIVID BLUE GLASS NATURAL PRODUCT PEARL GLOSS MOSAIC

#### 1296745 | 515x325mm

| Range Name                  | Barcelona  |
|-----------------------------|------------|
| Colour                      | Vivid Blue |
| Surface Finish              | Gloss      |
| Exclusive to Beaumonts      | Yes        |
| Country of Origin           | TUR        |
| Undulation                  | Flat       |
| Slip Rating                 | NA         |
| Tile Type                   | Glass      |
| Tile Thickness              | 5.5mm      |
| Edge                        | Pressed    |
| Pieces Per Pack             | 12         |
| Pieces Per Sqm              | 6          |
| Weight Per Sqm              | 10.5kg     |
| Wet Barefoot Ramp Test      | NA         |
| % Crystalline Silica Conter | nt 0.0%    |