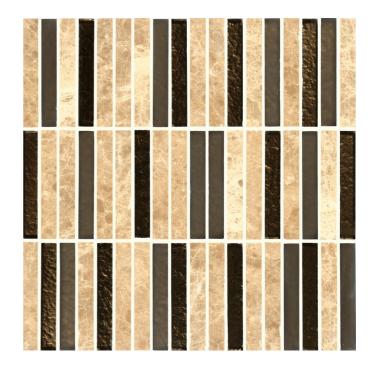

## **NEW DUBAI MOSAIC**

165812 | 300x300mm

| Colour                 |                   |
|------------------------|-------------------|
| Surface Finish         | Various           |
| Country of Origin      | CHN               |
| Undulation             | Flat              |
| Slip Rating            | No Classification |
| Tile Type              | No Classification |
| Tile Thickness         | 8mm               |
| Edge                   | No Classification |
| Wet Barefoot Ramp Test | NA                |
|                        |                   |