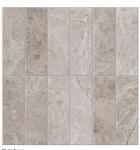

### LUME BRICK EMBOSSED TILE

### 1276782 | 300x300mm

| Range Name                   | Lume        |
|------------------------------|-------------|
| Colour                       | Multicolour |
| Surface Finish               | Various     |
| Country of Origin            | AUS         |
| Undulation                   | Embossed    |
| Wear Rating                  | 0           |
| Slip Rating                  |             |
| Variation                    | V3          |
| Tile Type                    | Third Fired |
| Tile Thickness               | 10mm        |
| Edge                         | Rect        |
| Number of Faces              | 27          |
| Pieces Per Pack              | 9           |
| Pieces Per Sqm               | 11.11       |
| Weight Per Sqm               | 16.67kg     |
| Wet Barefoot Ramp Test       | NA          |
| Light Reflectance Value      | NA          |
| % Crystalline Silica Content | 14.2%       |
| Porosity                     | > 10%       |
|                              |             |

# LUME BRICK EMBOSSED RECT (50x150) 300x300