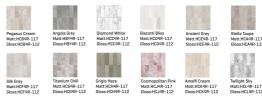

### LUME BRICK EMBOSSED TILE

### 1276782 | 300x300mm

| Range Name                   | Lume        |
|------------------------------|-------------|
| Colour                       | Multicolour |
| Surface Finish               | Various     |
| Country of Origin            | AUS         |
| Undulation                   | Embossed    |
| Wear Rating                  | 0           |
| Slip Rating                  |             |
| Variation                    | V3          |
| Tile Type                    | Third Fired |
| Tile Thickness               | 10mm        |
| Edge                         | Rect        |
| Number of Faces              | 27          |
| Pieces Per Pack              | 9           |
| Pieces Per Sqm               | 11.11       |
| Weight Per Sqm               | 16.67kg     |
| Wet Barefoot Ramp Test       | NA          |
| Light Reflectance Value      | NA          |
| % Crystalline Silica Content | 14.2%       |
| Porosity                     | > 10%       |
|                              |             |

# LUME BRICK EMBOSSED RECT (50x150) 300x300