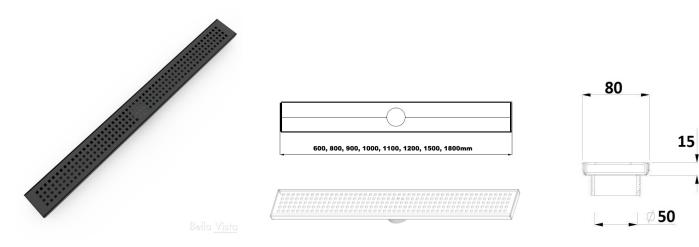

## Specifications:

| Style       | Square Pattern 1500mm Shower Grate                                      |
|-------------|-------------------------------------------------------------------------|
| Material    | 304 Grade stainless steel                                               |
| Finish      | Electrostatic black finish                                              |
| Dimensions  | 1500mm (l) x 80mm (w) x 15mm (d)*                                       |
| Outlet Size | 50mm                                                                    |
| Details     | Suitable for commercial and residential                                 |
|             | Interchangeable grate covers                                            |
|             | Watermark approved                                                      |
|             | Available in 600, 800, 900, 1000, 1100, 1200, 1500 and 1800mm<br>length |
|             | * Depth is for drain body and does not include outlet                   |
| Warranty    | 12-month warranty (refer to <u>bella-vista.net.au</u> for details)      |