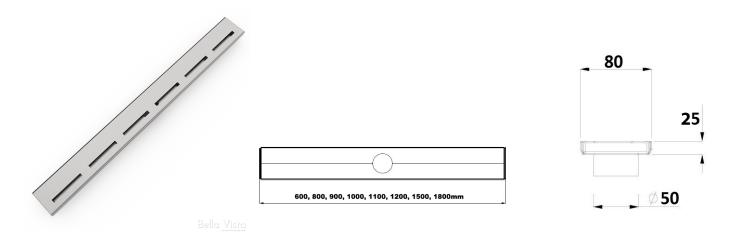

## Specifications:

| Style              | Slotted Pattern 900mm Shower Grate                                   |
|--------------------|----------------------------------------------------------------------|
| Material           | 304 Grade stainless steel                                            |
| Finish             | Stainless Steel                                                      |
| Dimensions         | 900mm (I) x 80mm (w) x 25mm (d)*                                     |
| <b>Outlet Size</b> | 50mm                                                                 |
| Details            | Suitable for commercial and residential                              |
|                    | Interchangeable grate covers                                         |
|                    | Watermark approved                                                   |
|                    | Available in 600, 800, 900, 1000, 1100, 1200, 1500 and 1800mm length |
|                    | * Depth is for drain body and does not include outlet                |
| Warranty           | 25-year warranty (refer to bella-vista.net.au for details)           |