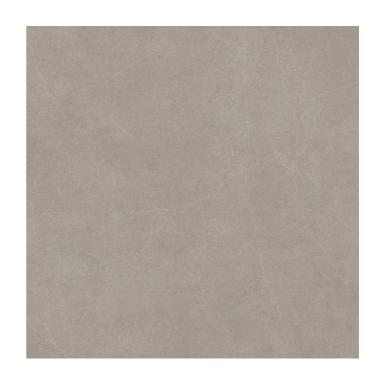

#### SYRUS GREY STONE TEXTURED TILE

#### 1295152 | 300x300mm

| Range Name                   | Syrus        |
|------------------------------|--------------|
| Colour                       | Grey         |
| Surface Finish               | Textured     |
| Exclusive to Beaumonts       | Yes          |
| Country of Origin            | AUS          |
| Undulation                   | Flat         |
| Wear Rating                  | 4            |
| Slip Rating                  | P3           |
| Variation                    | V2           |
| Tile Type                    | GL-Vit       |
| Tile Thickness               | 6.5mm        |
| Edge                         | Pressed      |
| Number of Faces              | 24           |
| Pieces Per Pack              | 22           |
| Pieces Per Sqm               | 11.11        |
| Weight Per Sqm               | 14.44kg      |
| Wet Barefoot Ramp Test       |              |
| Light Reflectance Value      |              |
| % Crystalline Silica Content | 15-25%       |
| Porosity                     | > 0.5% <= 3% |
|                              |              |