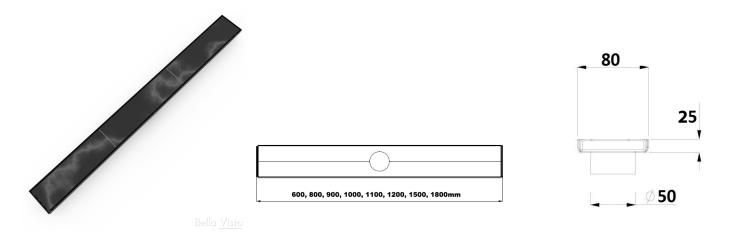

## Specifications:

| Style              | Tile Insert 1200mm Shower Grate                                      |
|--------------------|----------------------------------------------------------------------|
| Material           | 304 Grade stainless steel                                            |
| Finish             | Electrostatic black finish                                           |
| Dimensions         | 1200mm (l) x 80mm (w) x 25mm (d)*                                    |
| <b>Outlet Size</b> | 50mm                                                                 |
| Details            | Suitable for commercial and residential                              |
|                    | Interchangeable grate covers                                         |
|                    | Watermark approved                                                   |
|                    | Available in 600, 800, 900, 1000, 1100, 1200, 1500 and 1800mm length |
|                    | * Depth is for drain body and does not include outlet                |
| Warranty           | 12-month warranty (refer to <u>bella-vista.net.au</u> for details)   |