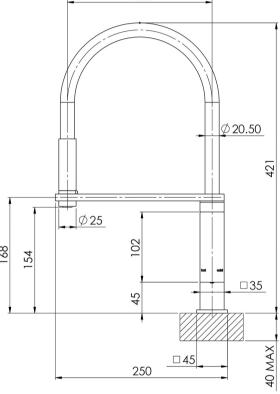

# **DESIGNER SINK MIXERS**

### VEZZ FLEXIBLE HOSE SINK MIXER SQUARE



## **SPECIFICATIONS**



# **AVAILABLE IN**







Chrome

10373100BN Brushed Nickel

10373100MB Matte Black

### **INFORMATION**

Temperature Rating

1 - 75°C

Pressure Rating 150 - 500KPA





### MAINTENANCE AND CARE:

- All surfaces should be cleaned with mild liquid detergent or soap
- Do not use cream cleaners or citrus based cleaning products, as they
- Use of unsuitable cleaning agents may damage the surface.
- Any damage caused in this way will not be covered by warranty.

Please visit https://www.phoenixtapware.com.au/warranty to view the full warranty





210