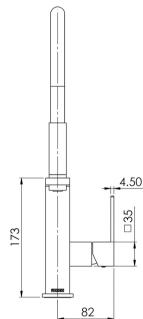

# **DESIGNER SINK MIXERS**

### VEZZ FLEXIBLE HOSE SINK MIXER SQUARE



## **SPECIFICATIONS**



# **AVAILABLE IN**







Chrome

10373100BN Brushed Nickel

10373100MB Matte Black

### **INFORMATION**

Temperature Rating

1 - 75°C

Pressure Rating 150 - 500KPA





### MAINTENANCE AND CARE:

- All surfaces should be cleaned with mild liquid detergent or soap
- Do not use cream cleaners or citrus based cleaning products, as they
- Use of unsuitable cleaning agents may damage the surface.
- Any damage caused in this way will not be covered by warranty.

Please visit https://www.phoenixtapware.com.au/warranty to view the full warranty





210