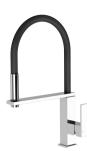

# **DESIGNER SINK MIXERS**

### VEZZ FLEXIBLE HOSE SINK MIXER SQUARE



## **SPECIFICATIONS**



# **AVAILABLE IN**







Chrome

10373100BN Brushed Nickel

10373100MB Matte Black

### **INFORMATION**

Temperature Rating

1 - 75°C

Pressure Rating 150 - 500KPA





### MAINTENANCE AND CARE:

- All surfaces should be cleaned with mild liquid detergent or soap
- Do not use cream cleaners or citrus based cleaning products, as they
- Use of unsuitable cleaning agents may damage the surface.
- Any damage caused in this way will not be covered by warranty.

Please visit https://www.phoenixtapware.com.au/warranty to view the full warranty





210