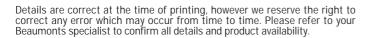

#### SAFI GREY STRUCTURED GLOSS TILE

### 1302268 | 160x52mm

| Safi       |
|------------|
| Grey       |
| Gloss      |
| ESP        |
| Structured |
| 0          |
| NA         |
| V4         |
| Monoporosa |
| 6.5mm      |
| Pressed    |
| 12         |
| 85         |
| 120        |
| 13.2kg     |
| NA         |
| NA         |
| 21%        |
| > 10%      |
|            |