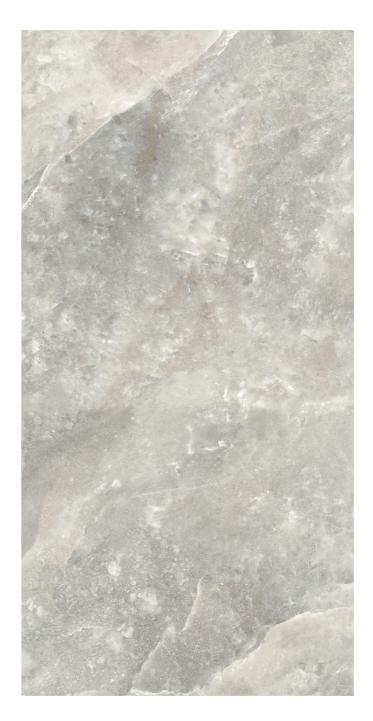

## ROCKSALT SMOKE MATT TILE

| Range Name                                              | RockSalt   |
|---------------------------------------------------------|------------|
| Colour                                                  | Smoke      |
| Surface Finish                                          | Matt       |
| Exclusive to Beaumonts                                  | Yes        |
| Country of Origin                                       | ITA        |
| Undulation                                              | Structured |
| Wear Rating                                             | 4          |
| Slip Rating                                             |            |
| Variation                                               | V3         |
| Tile Туре                                               | GL-Porc    |
| Tile Thickness                                          | 6mm        |
| Edge                                                    | Rect       |
| Number of Faces                                         | 7          |
| Pieces Per Pack                                         |            |
| Pieces Per Sqm                                          | 0.35       |
| Weight Per Sqm                                          | 14.53kg    |
| Wet Barefoot Ramp Test                                  |            |
| Light Reflectance Value                                 |            |
| % Crystalline Silica Content                            | 15-25%     |
| Porosity                                                | <= 0.5%    |
| Light Reflectance Value<br>% Crystalline Silica Content |            |