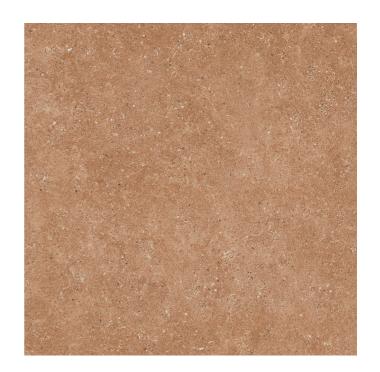

#### FLORENCE STONE COTTO TEXT TILE

### 1232997 | 300x300mm

| Range Name                   | Florence Stone |
|------------------------------|----------------|
| Colour                       | Cotto          |
| Surface Finish               | Textured       |
| Exclusive to Beaumonts       | Yes            |
| Country of Origin            | AUS            |
| Undulation                   | Flat           |
| Wear Rating                  | 4              |
| Slip Rating                  | P3             |
| Variation                    | V2             |
| Tile Type                    | GL-Vit         |
| Tile Thickness               | 6.5mm          |
| Edge                         | Pressed        |
| Number of Faces              | 16             |
| Pieces Per Pack              | 22             |
| Pieces Per Sqm               | 11.11          |
| Weight Per Sqm               | 13.78kg        |
| Wet Barefoot Ramp Test       | NA             |
| % Crystalline Silica Content | 15-25%         |
| Porosity                     | > 0.5% <= 3%   |
|                              |                |