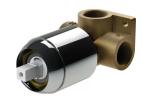

# **IVY MKII**

# BUILDERS SHOWER / WALL MIXER BODY ONLY - LEAD FREE

Product complies with the lead free Australian Building Codes Board regulations in 2026

### **AVAILABLE IN**

Chrome

150-7804-40-1 Brushed Nickel Matte Black

150-7804-12-1 Brushed Gold