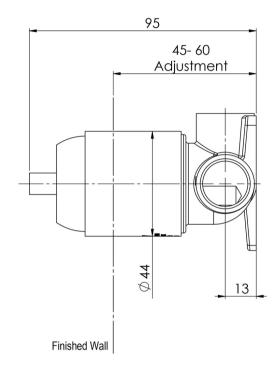

## **INFORMATION**

Temperature Rating 1 - 75°C

Pressure Rating 150 - 500kPa

Please visit https://www.phoenixtapware.com.au/warranty to view the full warranty

While we aim to ensure the specifications shown are correct at time of printing, Phoenix Tapware reserves the right to make modifications without prior notice. Always use the physical product measurements for mark-ups and roughing-in as the line drawing shown may differ from the actual product over time. All measurements are shown in millimetres. Colours may vary from image shown.